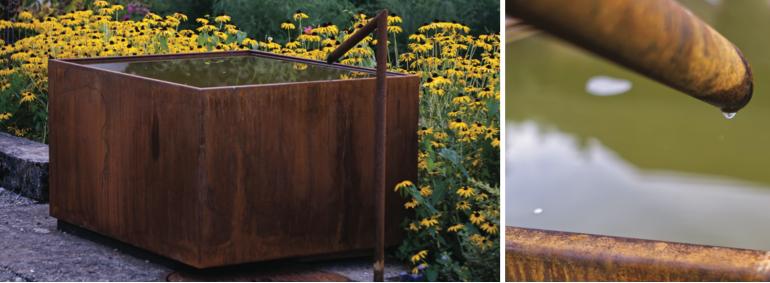

### Technology

Glow Oasis goes beyond the ordinary; the Glow Oasis basins are expertly crafted from high-quality Corten steel. This unique material forms a premium rust layer that not only enhances the natural patina but also prevents complete rusting, ensuring exceptional durability.

## Water Feature

Glow Oasis also offers the option to enhance your experience with the addition of a playful fountain. Thanks to concealed cable routing, the elegant lines remain uninterrupted, allowing you to fully appreciate the seamless aesthetics.

# **Cable Routing**

Upon request, we are happy to offer additional hidden cable routing options - whether for your customized water features or misters. Explore the opportunity to tailor the aesthetics of your Glow Oasis to your preferences. Inner diameter: 8mm.

## **Filter Connection**

Two additional connections in the base allow you to connect an external filter. The connection pipe has an outer diameter of 10mm and an inner diameter of 8mm.