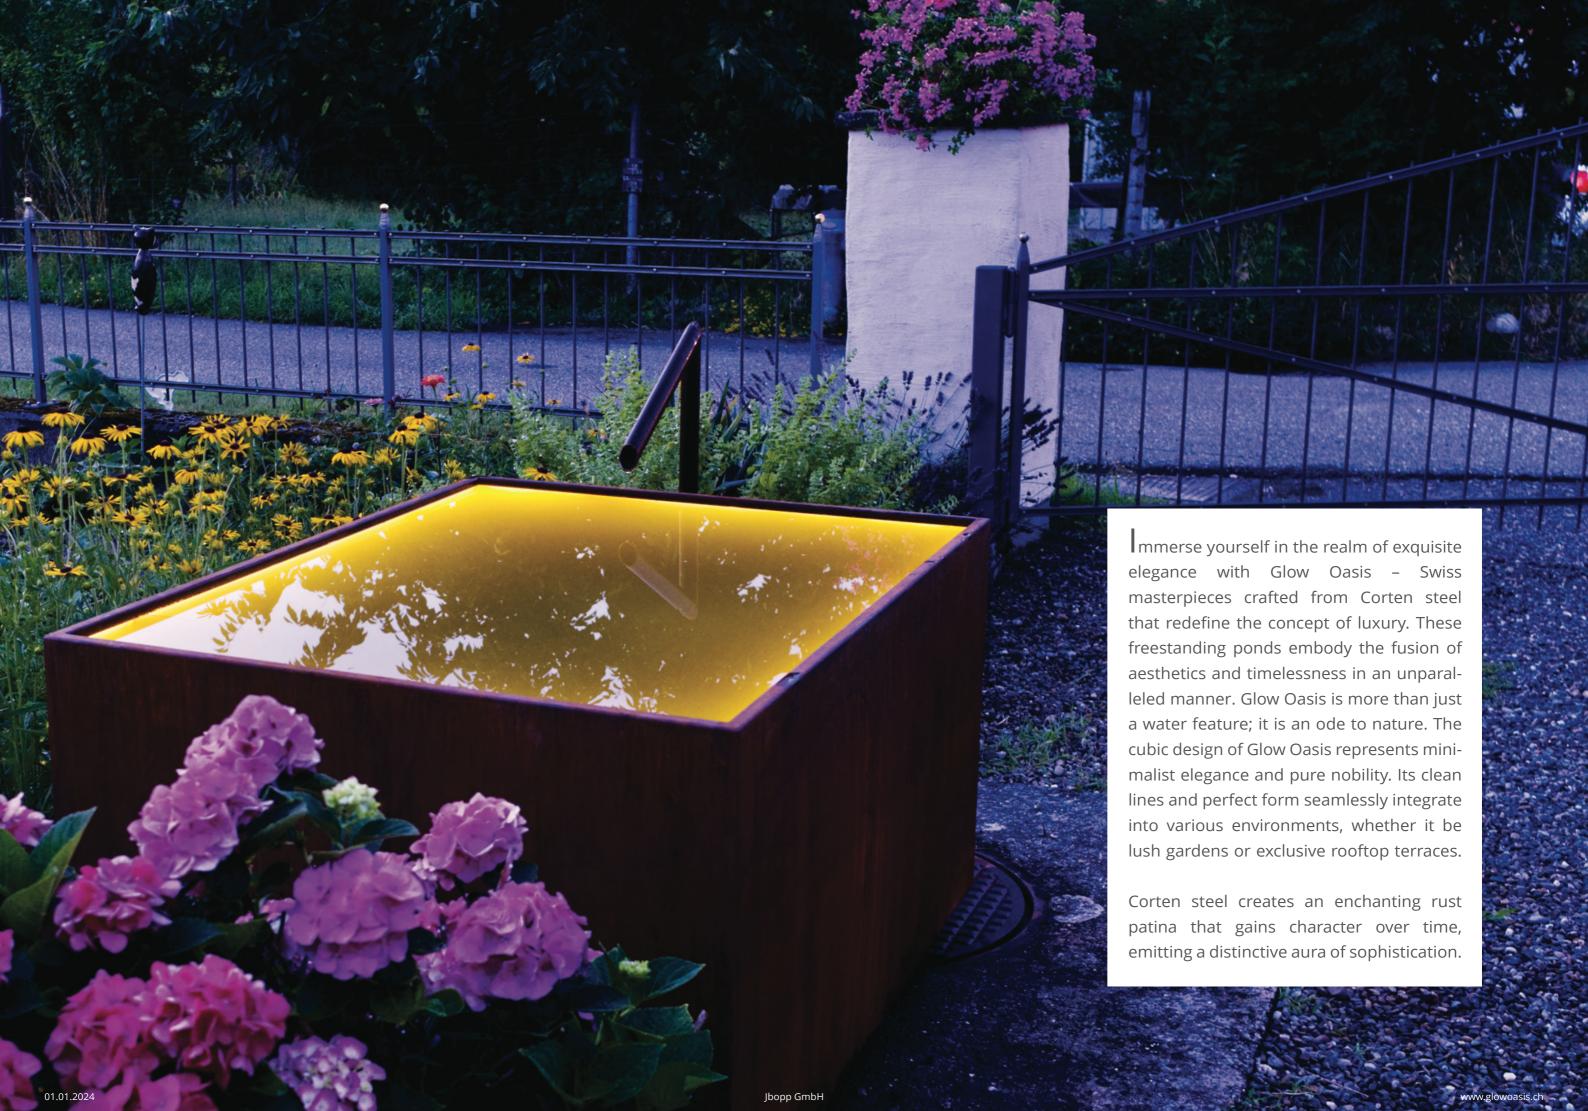

**G**low Oasis can be equipped with gentle LED lighting that bathes the water in a dreamy glow. The combination of flowing water and warm radiance creates an atmosphere that touches the senses and nourishes the soul. Glow Oasis is your haven of serenity, an embodiment of luxury, and a testament to beauty. Welcome to a world where art and nature harmoniously come together to create a first-class experience. Experience the brilliance of Glow Oasis – your personal masterpiece of luxury.

### Technology

Glow Oasis goes beyond the ordinary; the Glow Oasis basins are expertly crafted from high-quality Corten steel. This unique material forms a premium rust layer that not only enhances the natural patina but also prevents complete rusting, ensuring exceptional durability.