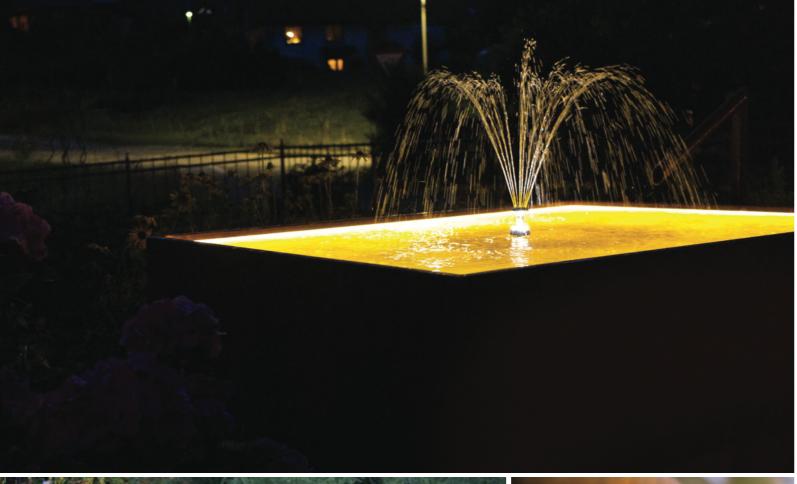

## Water Feature

Glow Oasis also offers the option to enhance your experience with the addition of a playful fountain. Thanks to concealed cable routing, the elegant lines remain uninterrupted, allowing you to fully appreciate the seamless aesthetics.

# **Cable Routing**

Upon request, we are happy to offer additional hidden cable routing options - whether for your customized water features or misters. Explore the opportunity to tailor the aesthetics of your Glow Oasis to your preferences. Inner diameter: 8mm.